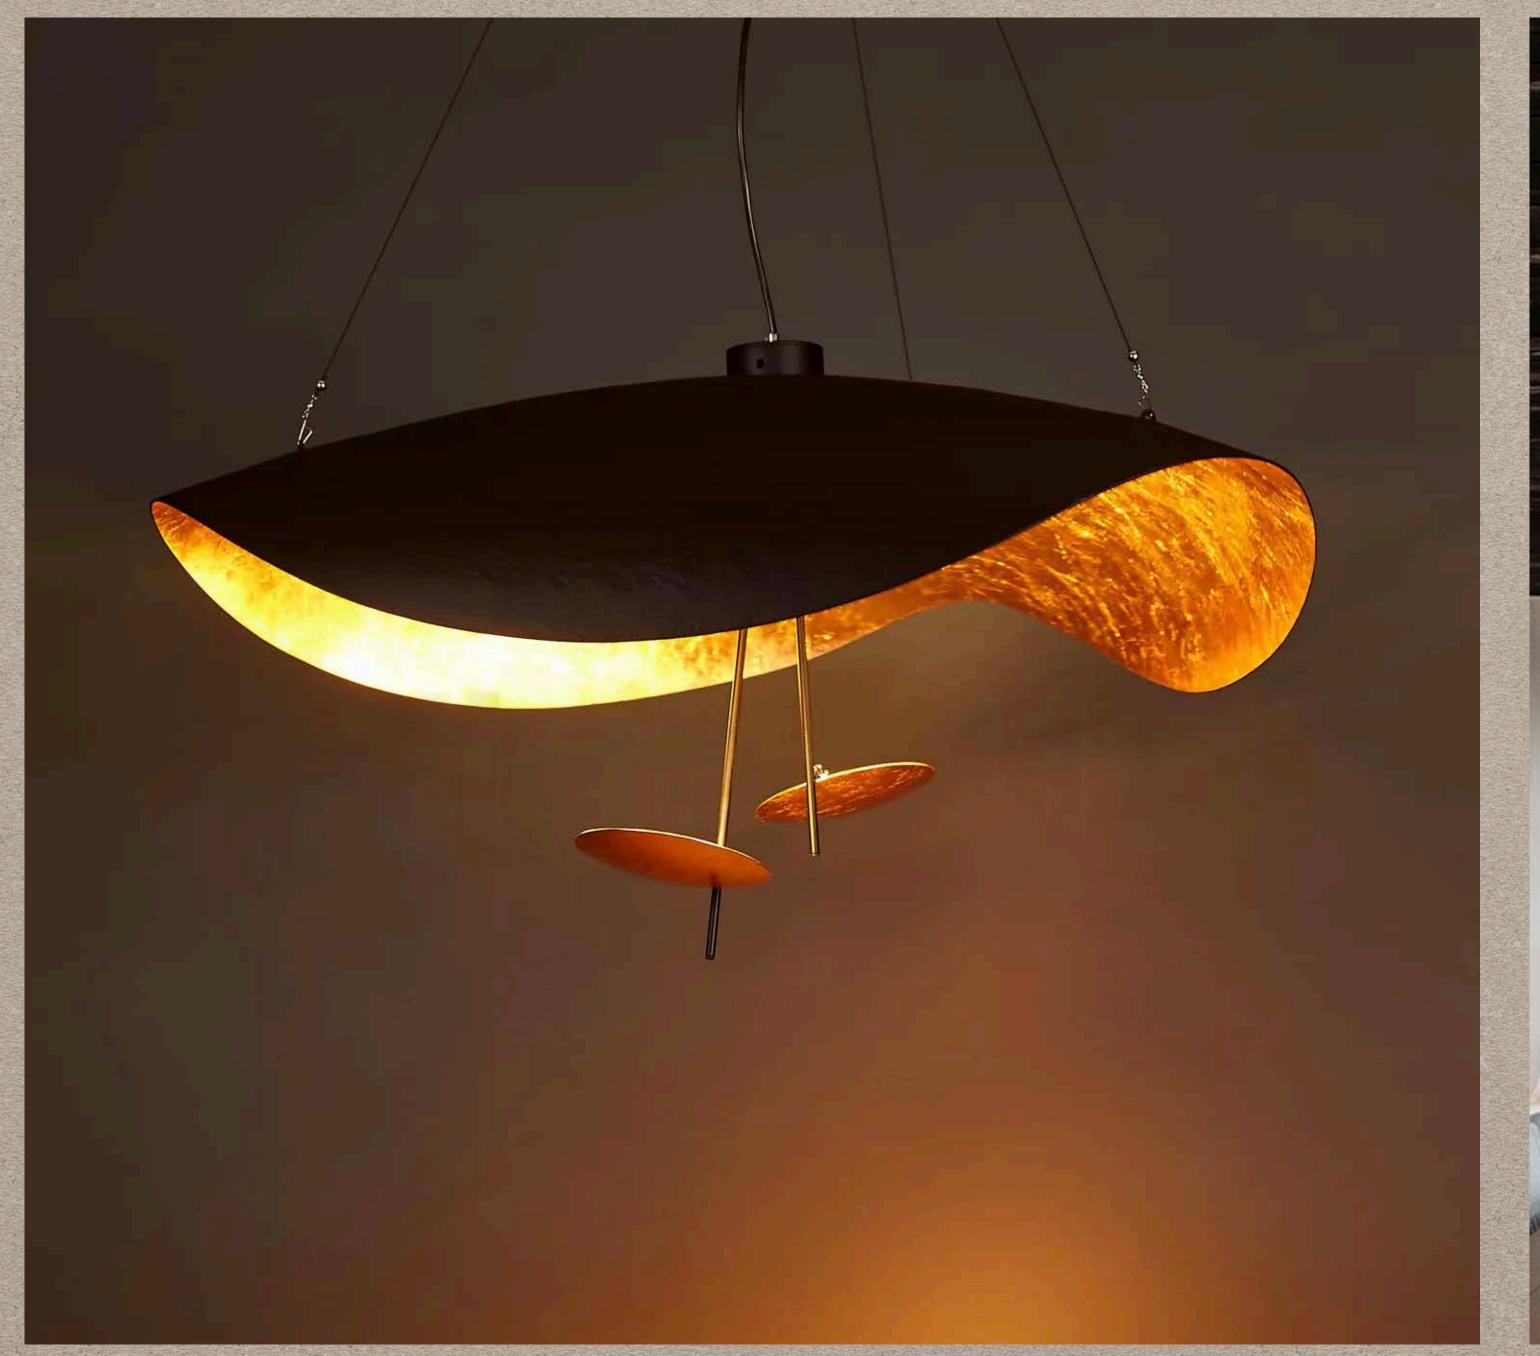

#### A BEGINERS GUIDE TO INTERIOR DESIGN

CREATE AN UPLIFTING HOME IN WHICH TO THRIVE

Ouliadendell "



#### GOOD DESIGN - WHAT TO CONSIDER?

- Drawing the eye.. the hero pieces
- Functionality & Organisation
- Lighting
- Beauty Use colour
- Reflection of self
- Comfort Materials
- Connection to nature















### FUNCTIONALITY AND ORGANISATION

KEEPING IT TIDY















## LIGHT AND SHADE

BRINGING YOUR HOME TO LIFE

















# BEAUTY

VISUAL HAPPINESS

66

But suddenly you touch my heart, you do me good, I'm happy and I say, "this is beautiful"



LE CORBUSIER, 1923



### THE POWER OF COLOUR

CREATING PALETTES, ADDING DEPTH, RE-BALANCING













# **Image picker**

Extract beautiful palettes from your photos.







DOMINANT AND RECESSIVE COLOURS



#B3A855

#7F7367

#191715

#BA3434

#2F7D9B













### REFLECTION OF SELF

YOUR HOME, YOUR PERSONALITY

# 'DRIVER' PERSONALITY

DETERMINED
INDEPENDANT
LEADERS
DECISIVE
VISIONARIES
RESULTS FOCUSSED
EMBRACES CHALLENGE AND
CONFLICT



# 'AMIABLE' PERSONALITY

CARING
COURTEOUS
PRINCIPALLED
PATIENT
RELAXED
SUPPORTIVE
SEEKS AGREEMENT



# 'EXPRESSIVE' PERSONALITY

SOCIAL
PERSUASIVE
CREATES EXCITEMENT
INVOLVING
CREATIVE
PRAGMATIC
DISPLAYS EMOTION



## '