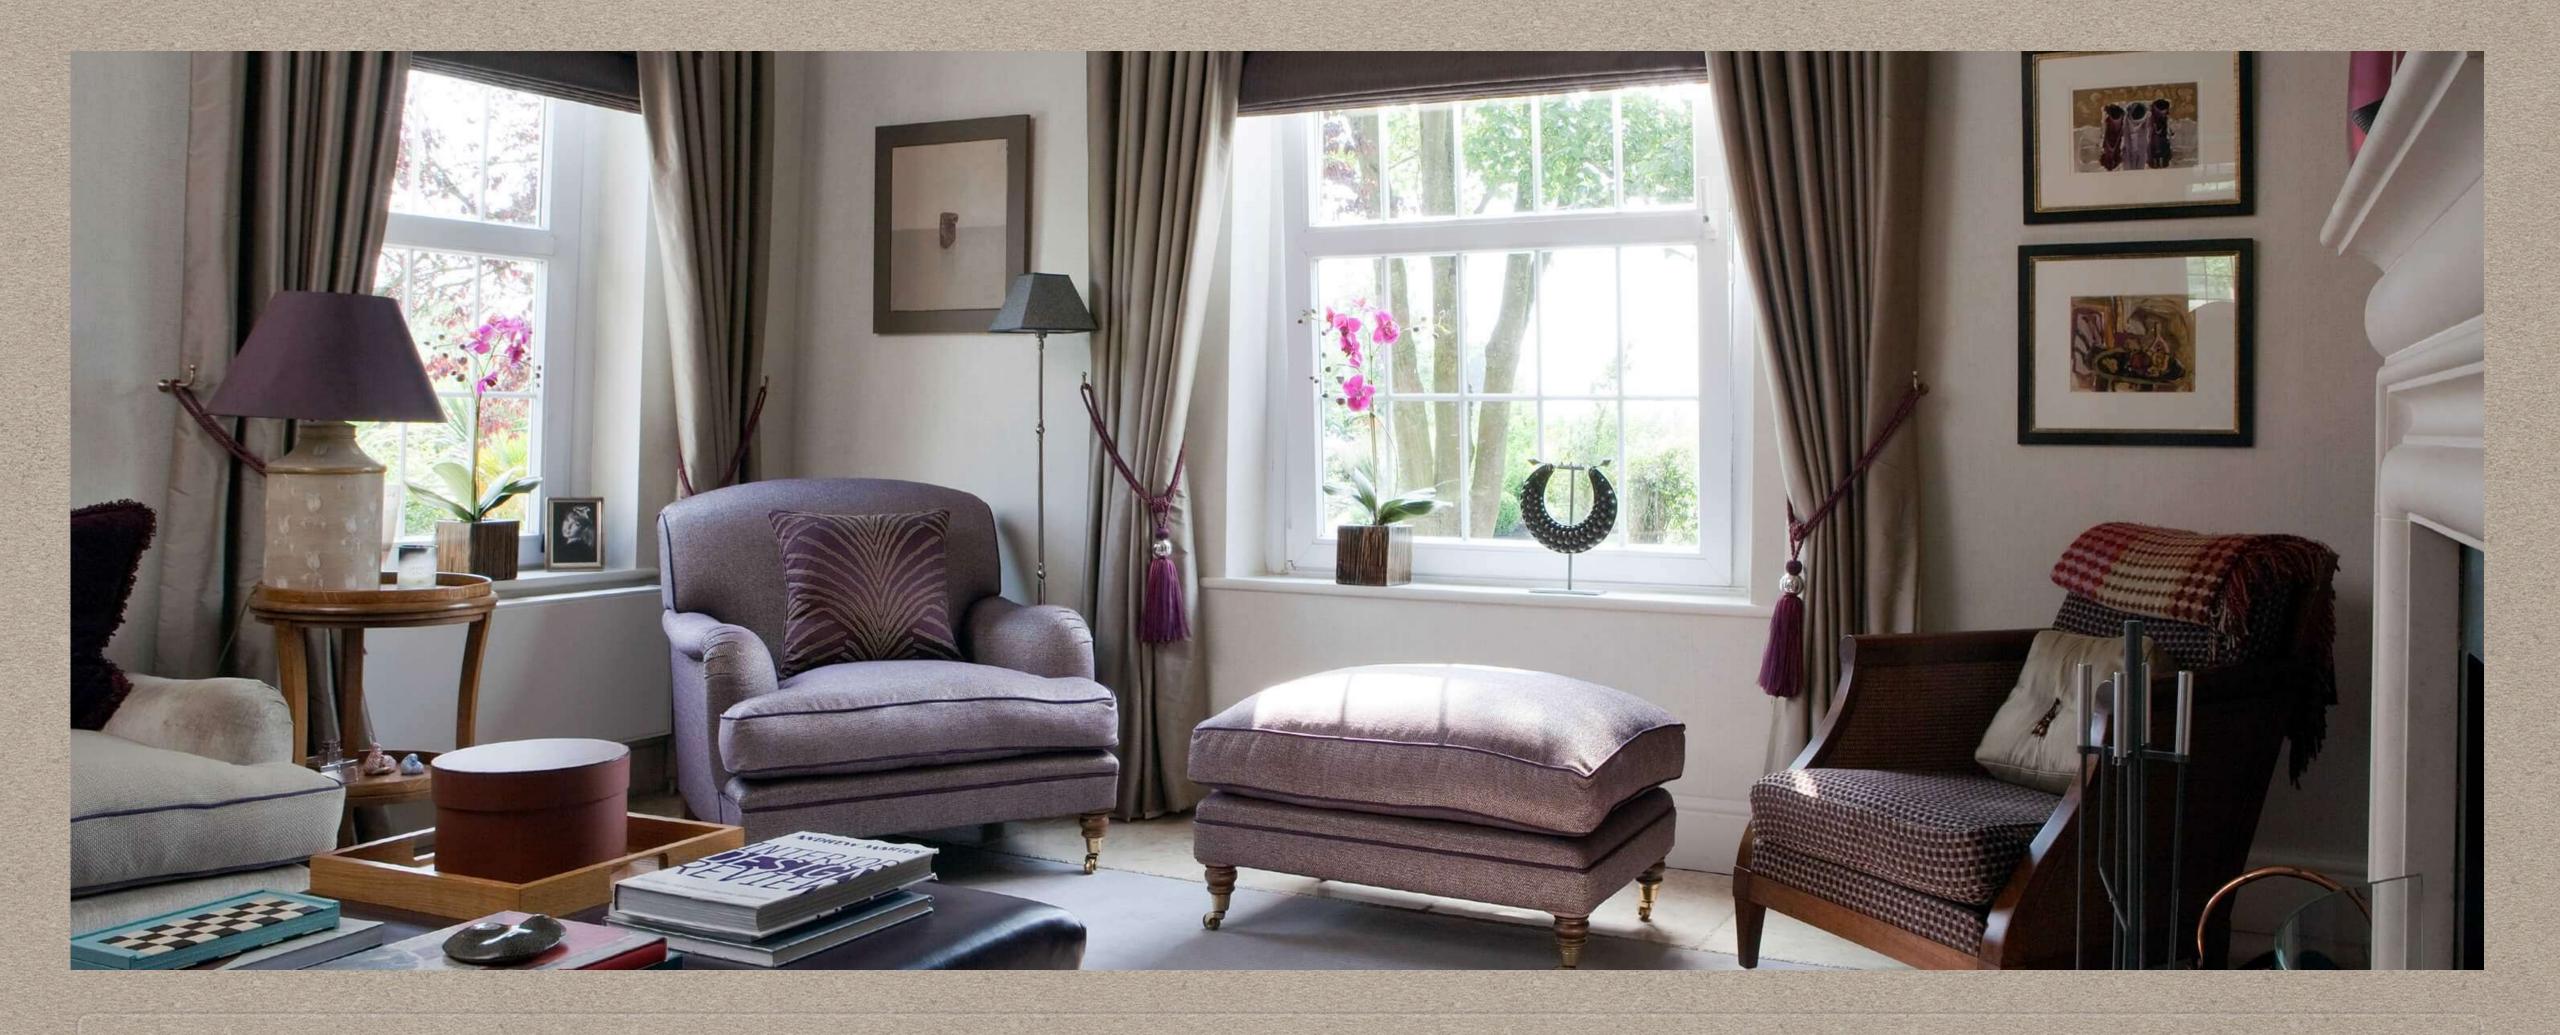

### COMFORT

SUBJECTIVE AND SELF-DECLARED

### COMFORT

- Light
- Thermal environment
- Spatial comfort
- Shape
- Colour
- Materials