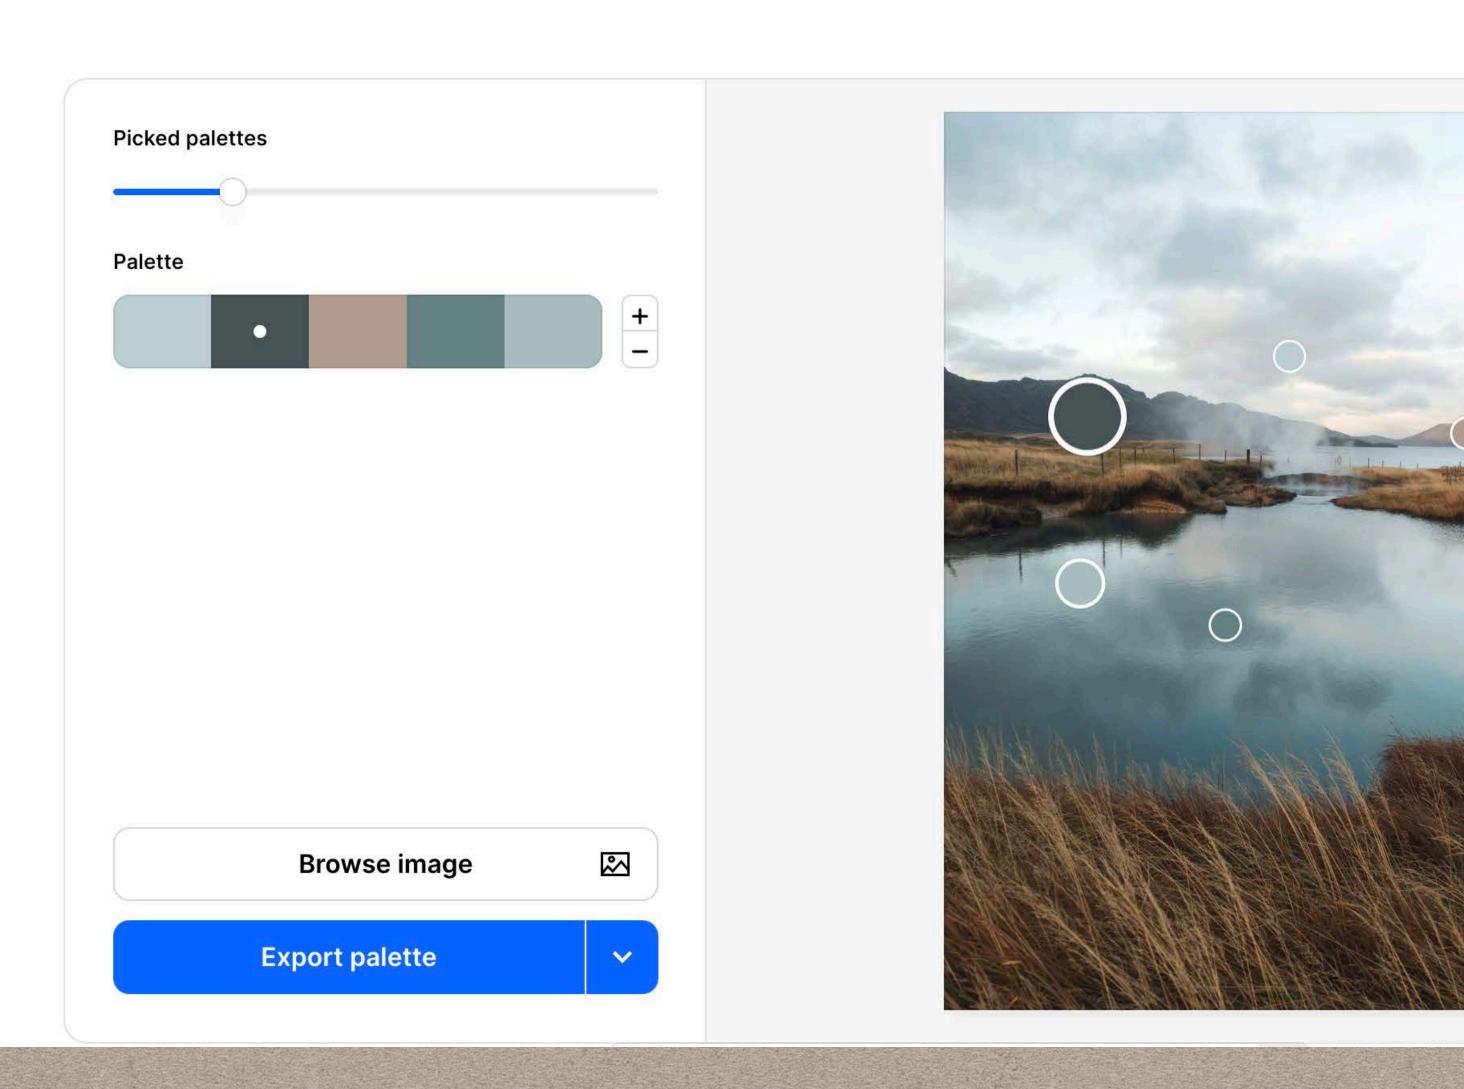

### THE POWER OF COLOUR

CREATING PALETTES, ADDING DEPTH, RE-BALANCING

# **Image picker**

Extract beautiful palettes from your photos.

DOMINANT AND RECESSIVE COLOURS

#B3A855

#7F7367

#191715

#BA3434

#2F7D9B