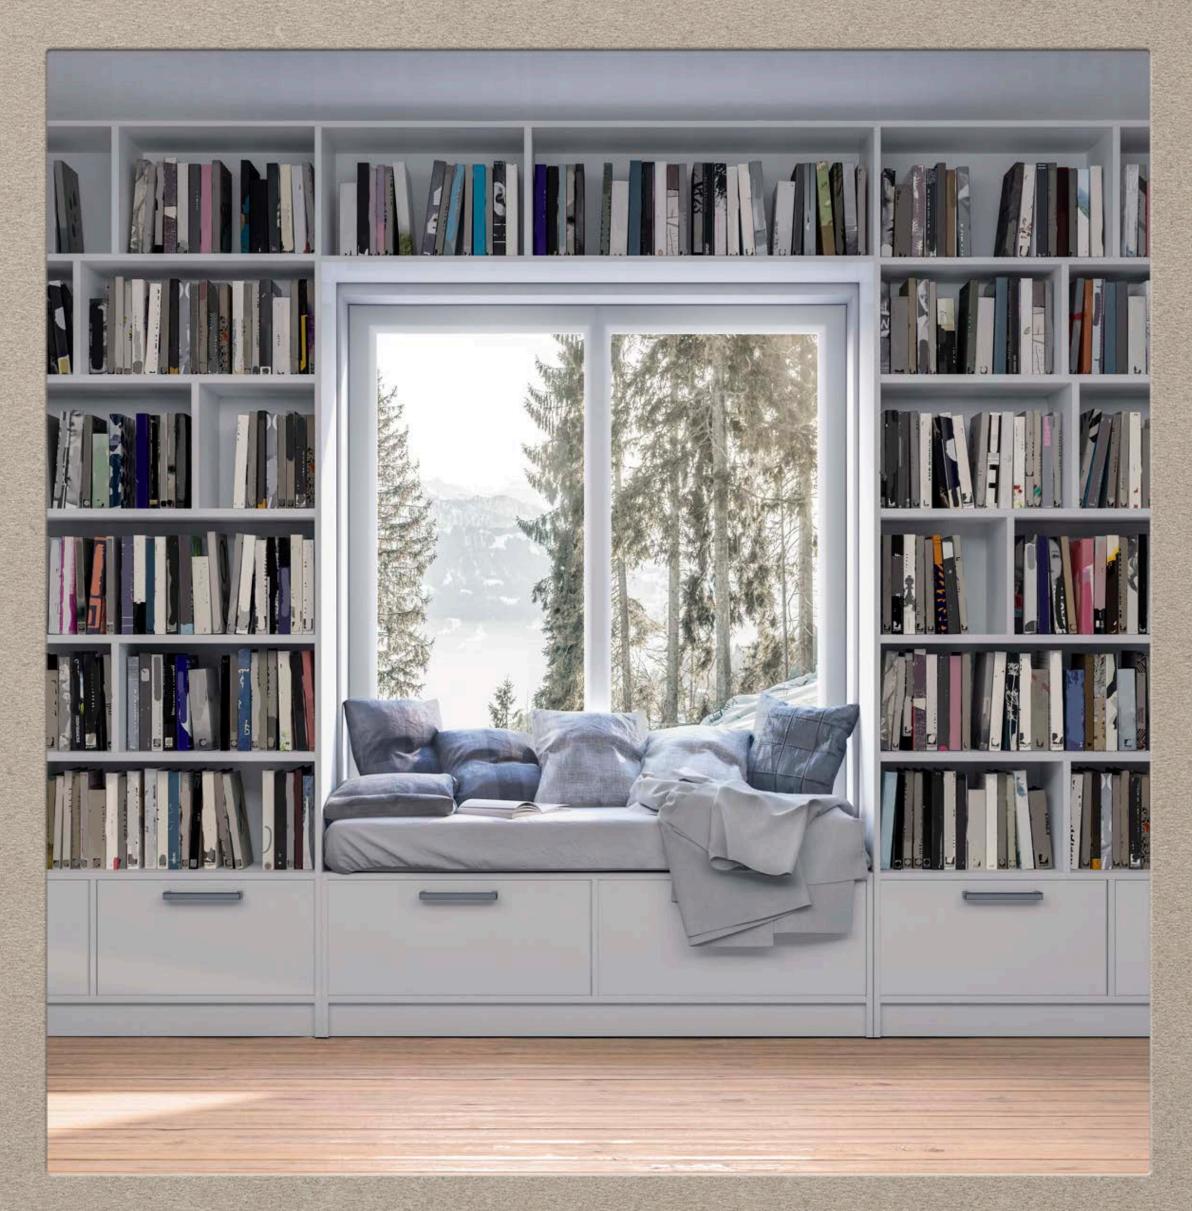

### CONNECTION TO NATURE

BIOPHILIC DESIGN

### HOW TO ACHIEVE A BIOPHILIC DESIGN

- Incorporating natural materials and textures
- Access to views of nature, sky
- Airflow and air quality
- Consideration of light levels
- Using colours from nature
- Incorporating planting