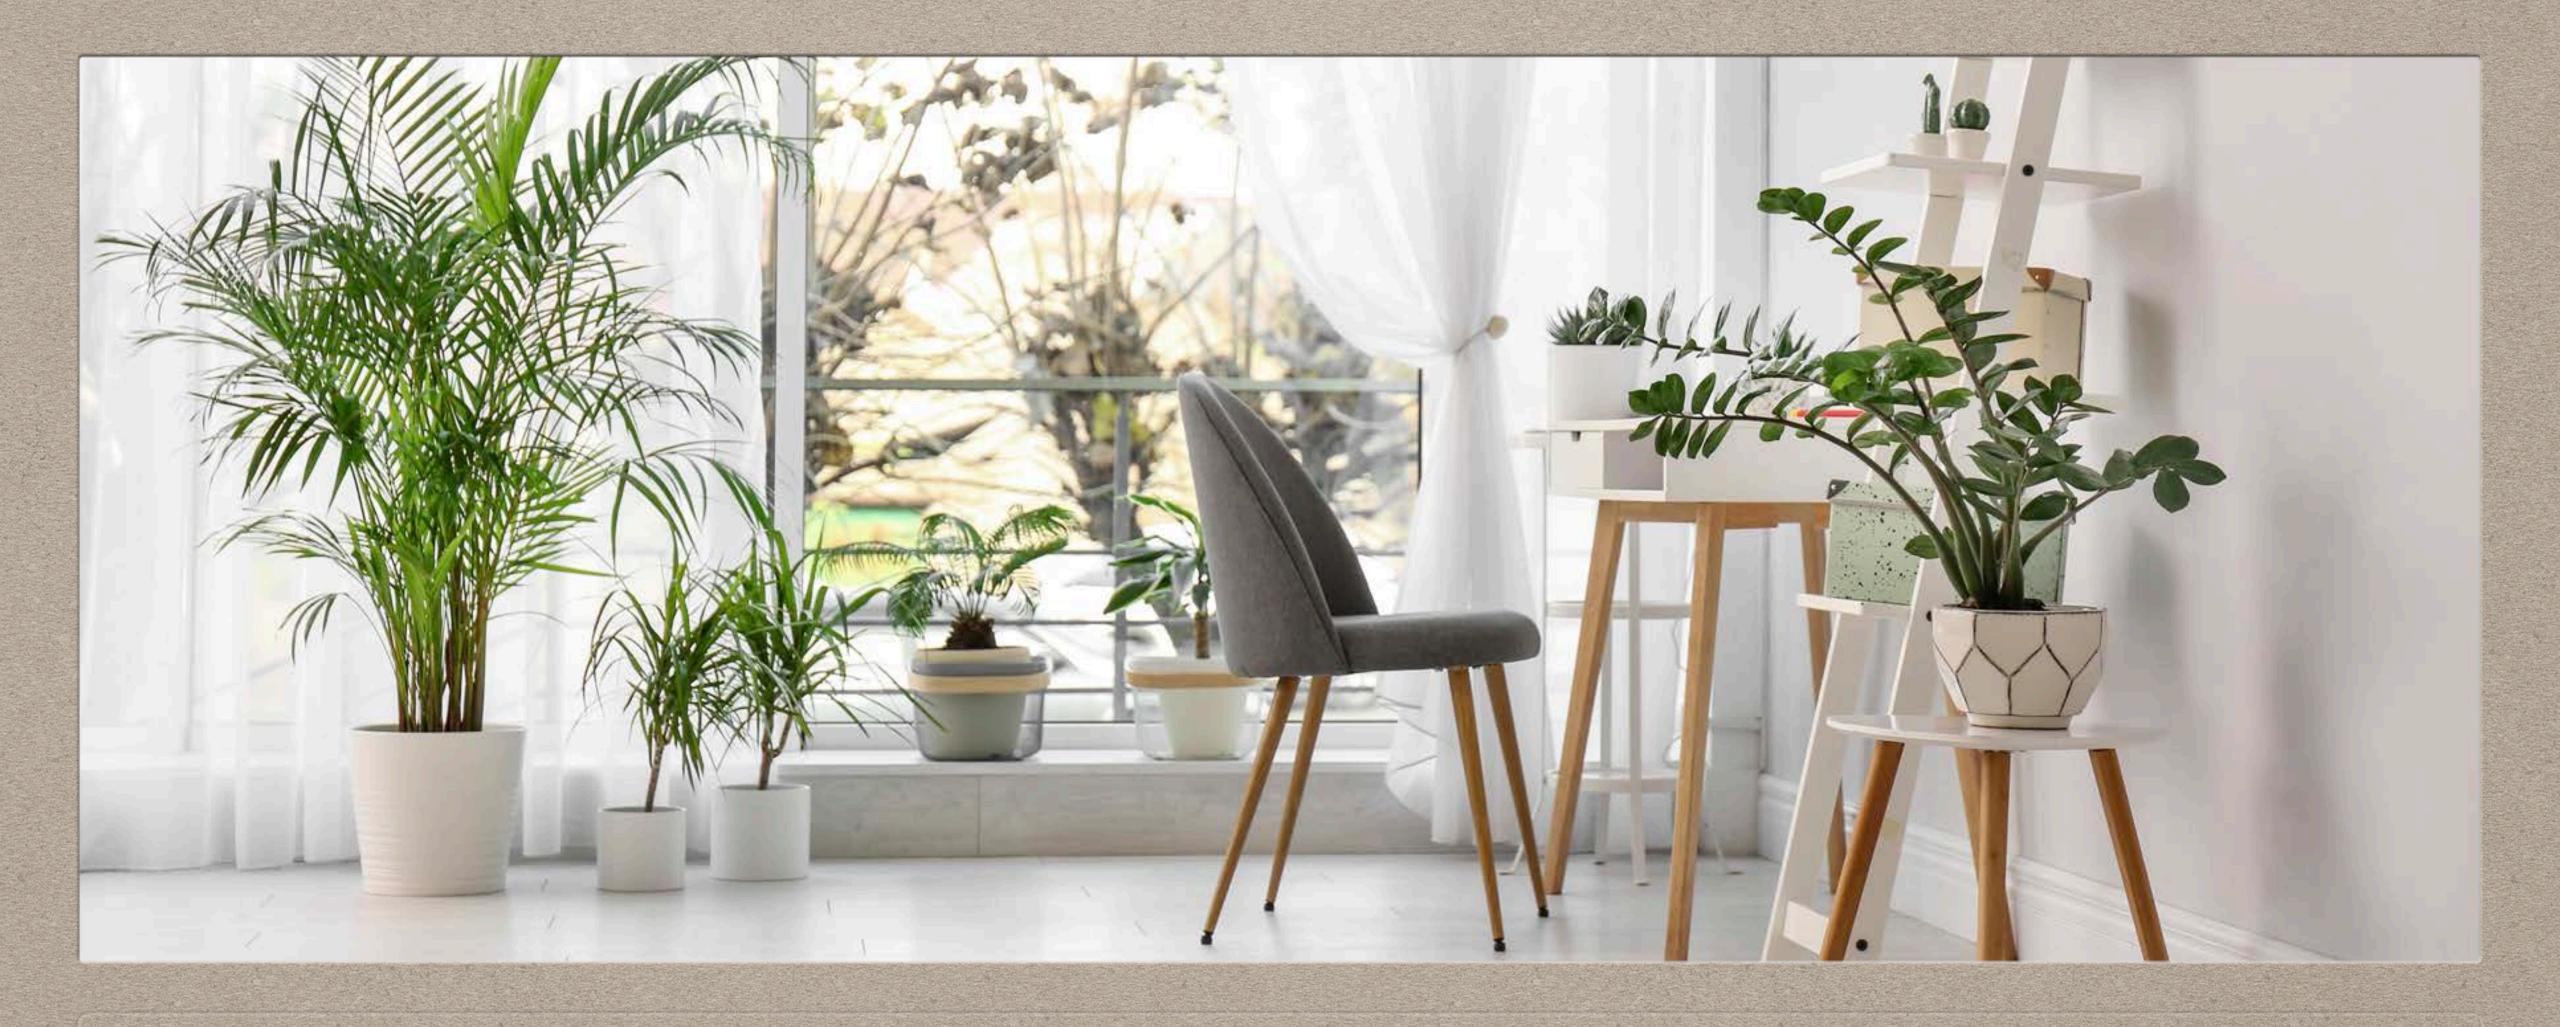

### CONNECTION TO NATURE

BIOPHILIC DESIGN

### HOW TO ACHIEVE A BIOPHILIC DESIGN

- Incorporating natural materials and textures
- Access to views of nature, sky
- Airflow and air quality
- Consideration of light levels
- Using colours from nature
- Incorporating planting