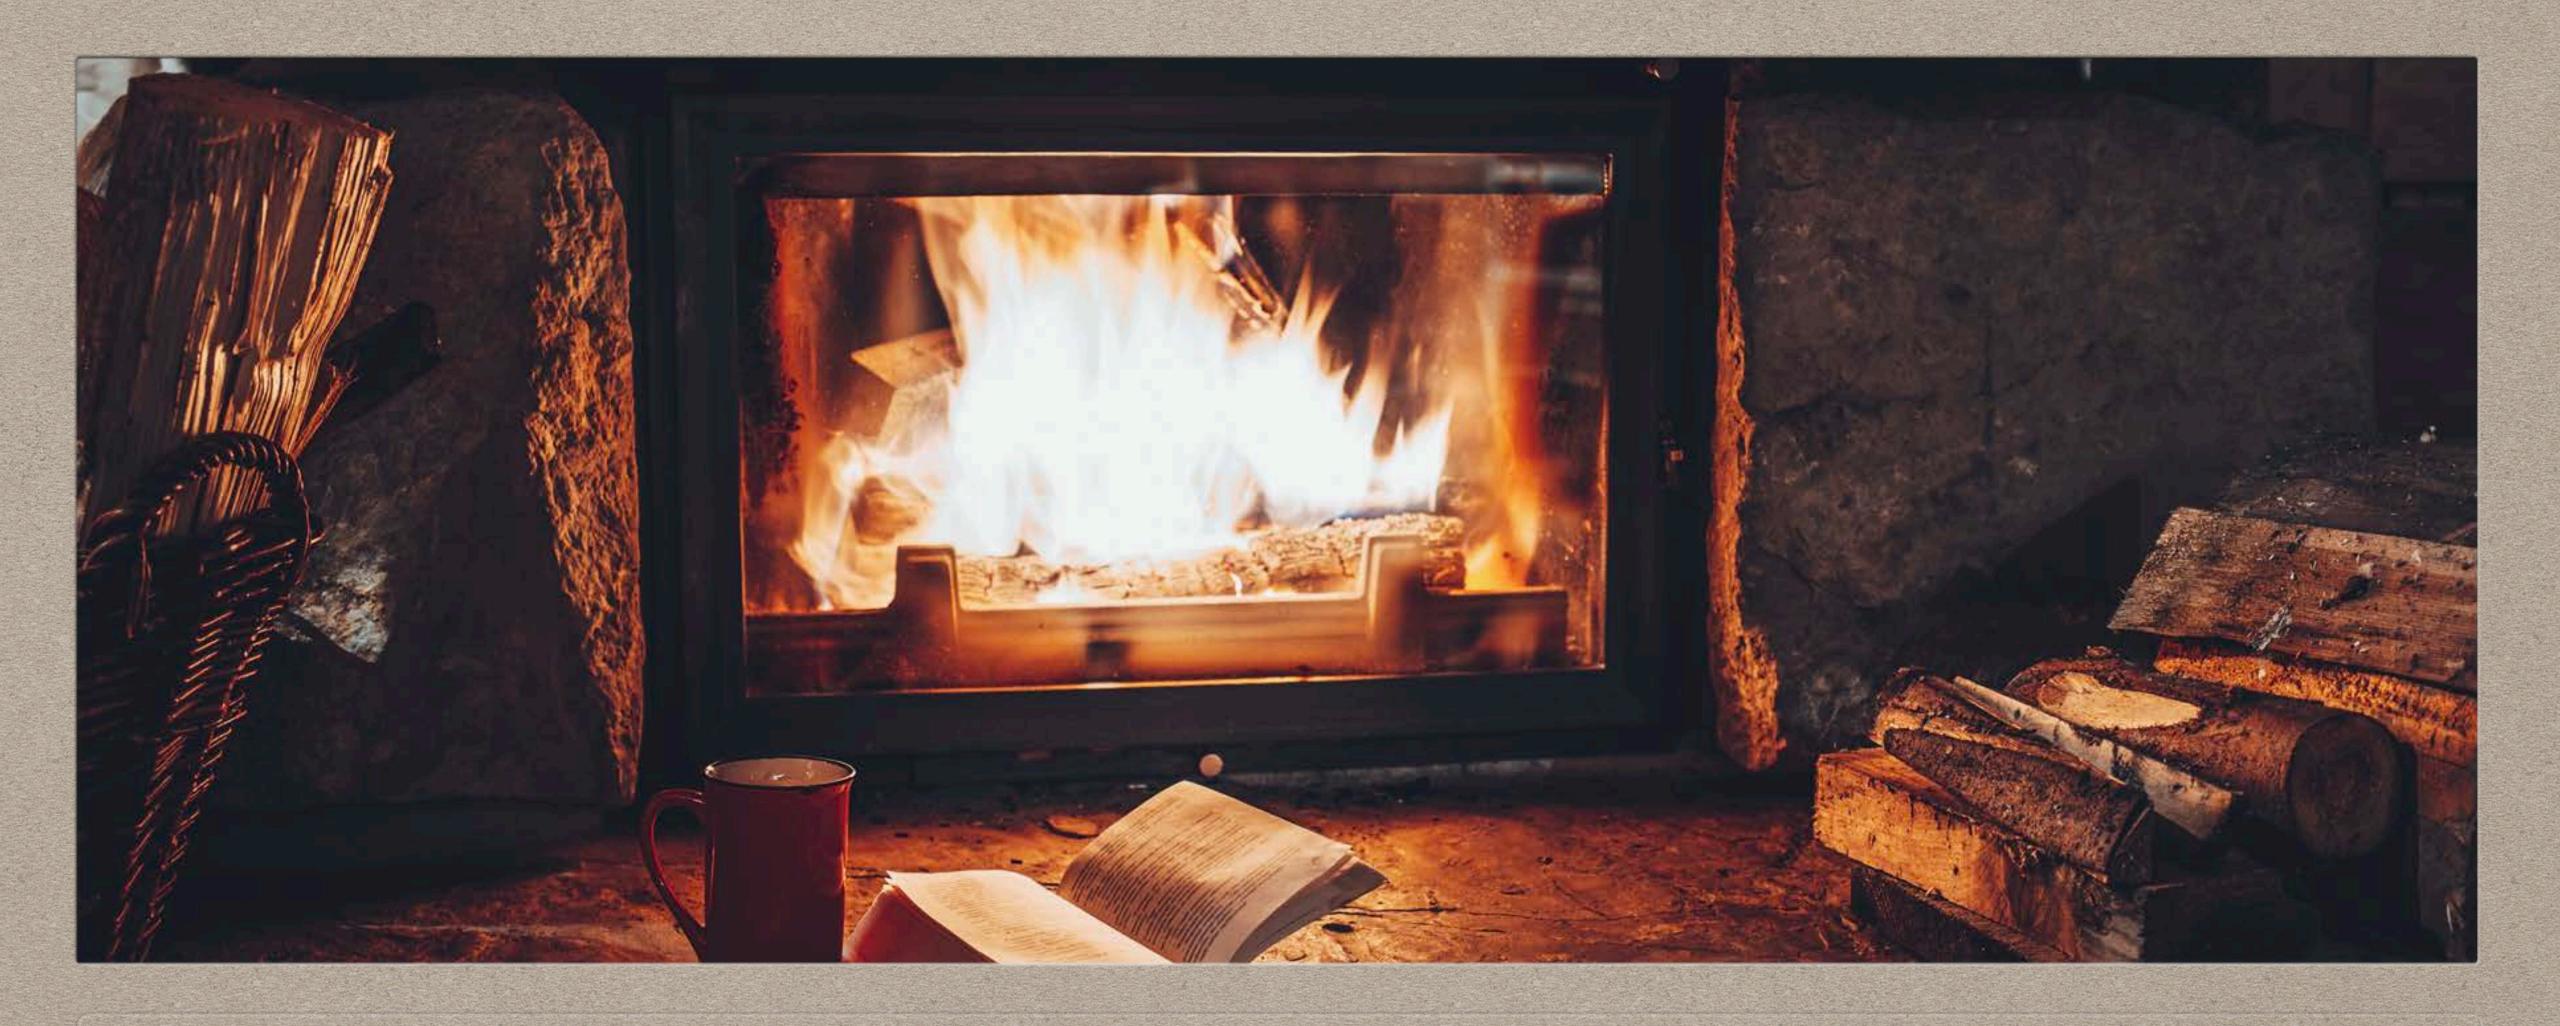

### COMFORT

SUBJECTIVE AND SELF-DECLARED

### COMFORT

- Light
- Thermal environment
- Spatial comfort
- Shape
- Colour
- Materials