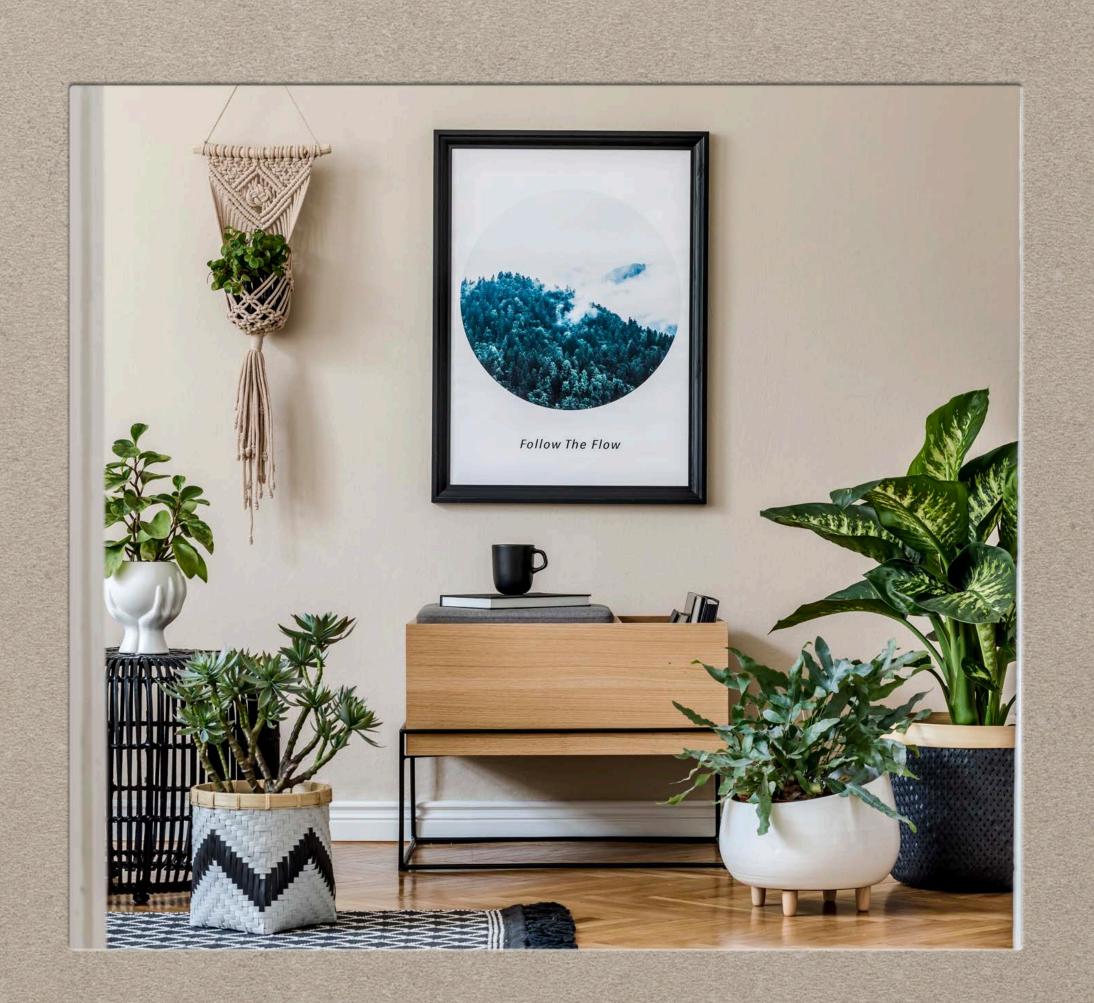

### CONNECTION TO NATURE

BIOPHILIC DESIGN

### HOW TO ACHIEVE A BIOPHILIC DESIGN

- Incorporating natural materials and textures
- Access to views of nature, sky
- Airflow and air quality
- Consideration of light levels
- Using colours from nature
- Incorporating planting