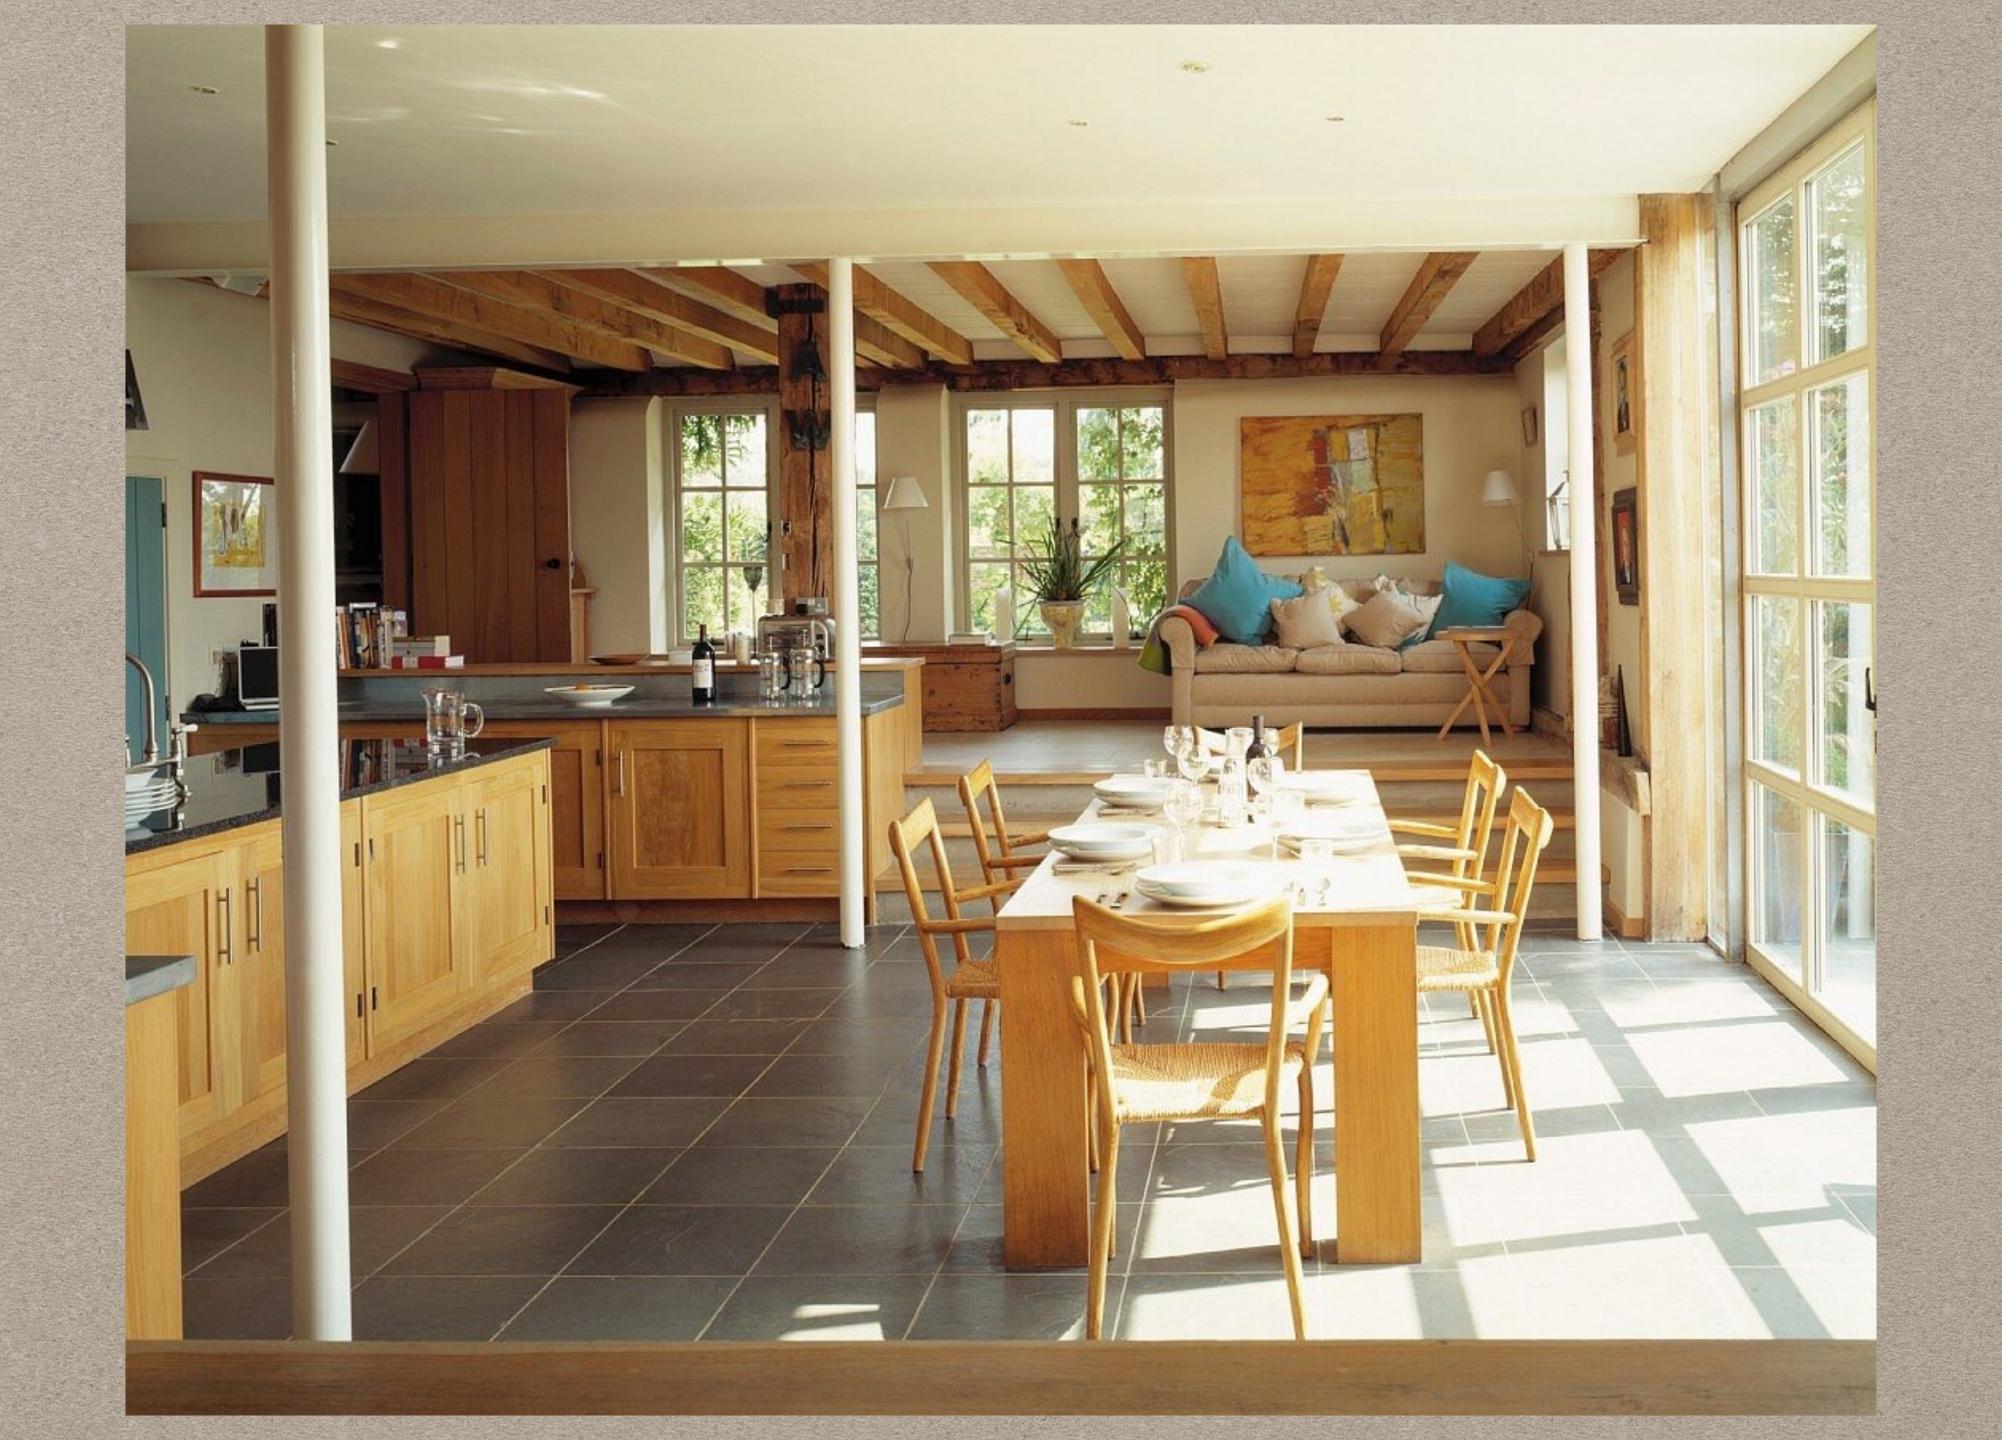

### CONNECTION TO NATURE

BIOPHILIC DESIGN

# BENEFITS OF INCORPORATING BIOPHILIC DESIGN PRINCIPLES

- Reduces stress, blood pressure levels and heart rates
- Increases productivity and concentration
- Education spaces 20-25% increase in learning, improvement in test results, concentration levels and reduced impacts of ADHD

### HOW TO ACHIEVE A BIOPHILIC DESIGN

- Incorporating natural materials and textures
- Access to views of nature, sky
- Airflow and air quality
- Consideration of light levels
- Using colours from nature
- Incorporating planting